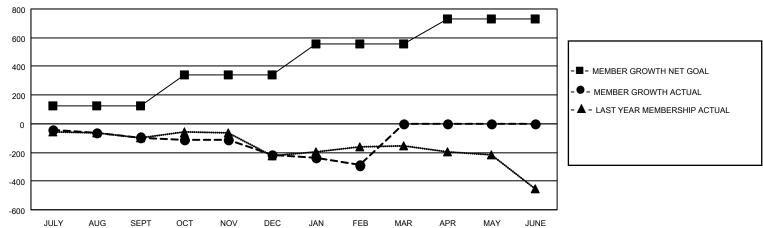

## GOALS AND ACTUAL MEMBERS CUMULATIVE

| DROPPED CLUBS: 5            |     | 134 CLUBS OF 371 ADDED 1 OR MORE | GENDER DISTRIBUTION             |                |       |
|-----------------------------|-----|----------------------------------|---------------------------------|----------------|-------|
|                             |     | NEW MEMBERS                      | MALE                            | 6,440 (67.72%) |       |
| DROPPED MEMBERS             |     |                                  | FEMALE                          | 3,070 (32.28%) |       |
| DECEASED                    | 138 | CLICK HERE FOR CUMULATIVE        | TOTAL FAMILY UNIT MEMBERS       |                | 1,926 |
| CLUB CANCELLED 59 OTHER 534 |     | MEMBERSHIP DATA                  | FAMILY MEMBERS PAYING HALF DUES |                | 984   |
| TOTAL                       | 731 |                                  | 0000                            |                |       |