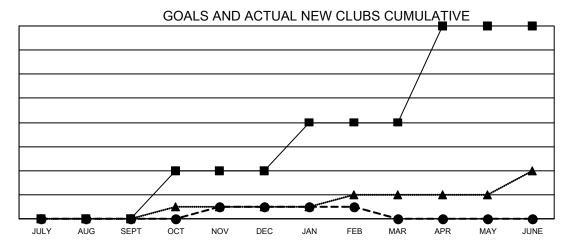

- CURRENT YEAR GOALS FOR NEW CLUBS

- CURRENT YEAR ACTUAL NEW CLUBS

▲ - LAST YEAR ACTUAL NEW CLUBS